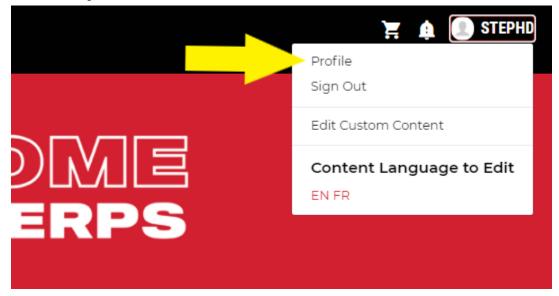

## 4. Click Create Account

\*You are now be in the system and will be able to add your children and family members

5. In the top right corner of the screen, you will see your user name. Click on your user name and then select/click on Profile