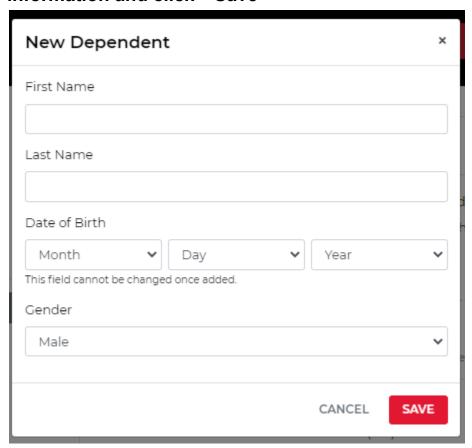

## 7. On the next screen enter in your child's or family members information and click "Save"

Once that is completed you will see all your family members listed at the bottom of the screen and you can continue to add any additional child(ren) that will be participating in lessons/programs onto your account by repeating steps 6 -7.