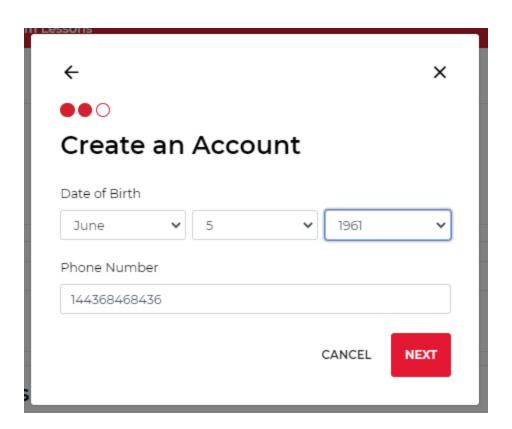

3.Complete the fields on each screen and click "Next" once you have completed the information required on each screen.

| ADDRESS (1234 UNIVERSITY DRIVE COLLEGE)                           | ~     |
|-------------------------------------------------------------------|-------|
| Address Line 1                                                    |       |
| 1234 University Drive                                             |       |
| Address Line 2                                                    |       |
| City                                                              |       |
| College Park                                                      |       |
| State/Province                                                    |       |
| Maryland                                                          | ~     |
| Country                                                           |       |
| United States                                                     | ~     |
| Zip Code/Postal Code                                              |       |
| 20742                                                             |       |
|                                                                   |       |
| You must provide one address<br>Email                             |       |
| stephd@umd.edu                                                    |       |
| Password                                                          |       |
|                                                                   |       |
| Must not contain username                                         |       |
| ☐ I wish to be contacted for news and promotional offers          |       |
| By creating an account you agree to and have read the Term<br>Use | ns of |
| CREATE ACCOUNT                                                    |       |
|                                                                   |       |