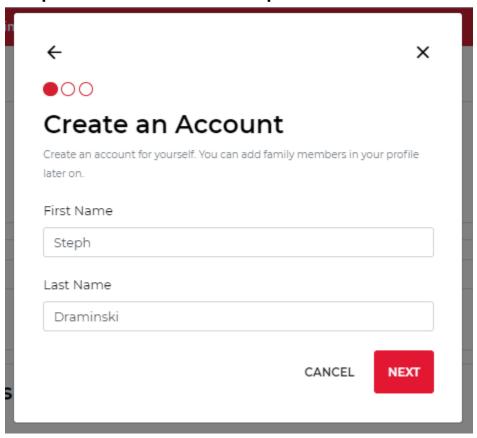

3.Complete the fields on each screen and click "Next" once you have completed the information required on each screen.

| ADDRESS (1234 UNIVERSITY DRIVE COLLEGE)                           | ~     |
|-------------------------------------------------------------------|-------|
| Address Line 1                                                    |       |
| 1234 University Drive                                             |       |
| Address Line 2                                                    |       |
| City                                                              |       |
| College Park                                                      |       |
| State/Province                                                    |       |
| Maryland                                                          | ~     |
| Country                                                           |       |
| United States                                                     | ~     |
| Zip Code/Postal Code                                              |       |
| 20742                                                             |       |
|                                                                   |       |
| You must provide one address<br>Email                             |       |
| stephd@umd.edu                                                    |       |
| Password                                                          |       |
|                                                                   |       |
| Must not contain username                                         |       |
| ☐ I wish to be contacted for news and promotional offers          |       |
| By creating an account you agree to and have read the Term<br>Use | ns of |
| CREATE ACCOUNT                                                    |       |
|                                                                   |       |