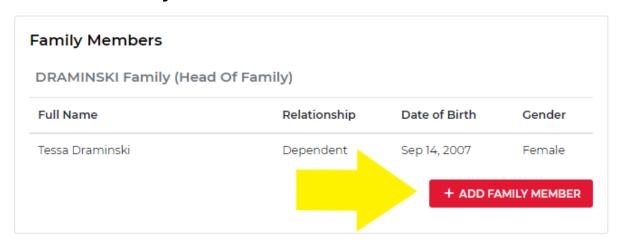

6. You can now add your children/family members that you will be enrolling into programs/lessons.

Click on Add Family Member at the bottom of the screen

## 7. On the next screen enter in your child's or family members information and click "Save"

Once that is completed you will see all your family members listed at the bottom of the screen and you can continue to add any additional child(ren) that will be participating in lessons/programs onto your account by repeating steps 6 -7.