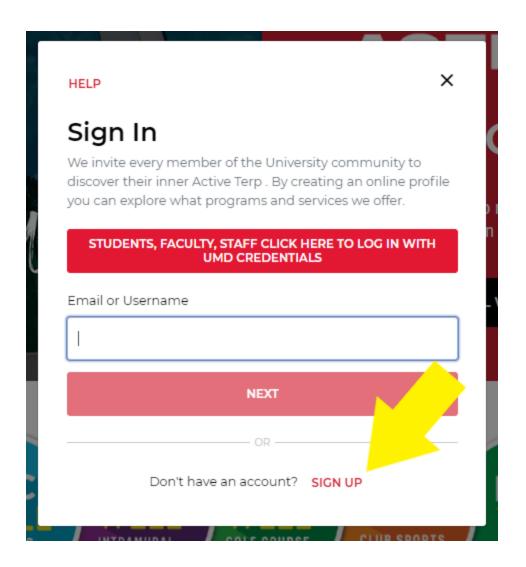

## **Registration Site**

1.Click on "SIGN IN" on the top right corner

2. This prompt will appear- click on "SIGN UP" at the bottom of the box (see the yellow arrow)

IMPORTANT: You will be creating an account as the parent/guardian first and then you will add your children.